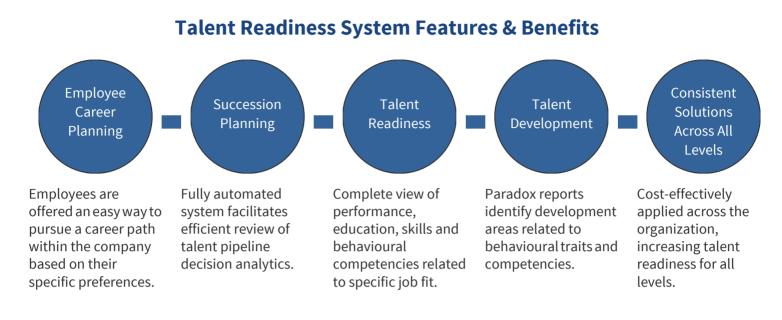

#### **Talent & Readiness drives business results**

The Harrison Talent Readiness System enables you to fully engage your employees through integrated career and succession planning while simultaneously providing comprehensive decision analytics to manage your qualified talent pools.

#### **Career Planning**

Employees access a personal career planning portal that ranks internal jobs according to their likely enjoyment and engagement preferences. In addition, employees can view reports related to their strengths and areas to develop.

#### **Talent Pool Analytics**

Management accesses up-to-date talent pipelines that rank high potentials according to their qualifications and behavioural competencies and suitability related to job opportunities.

### **Succession Planning**

Employees benefit from having involvement in their career planning process and access to personalized development reports.

Management accesses a Talent Readiness Dashboard that objectively ranks employees for positions according to job specific qualifications and behavioural competencies, as well as current job performance. Talent pools are kept up-to-date by employees and Human Resources only needs to access the current talent pipeline for any position.